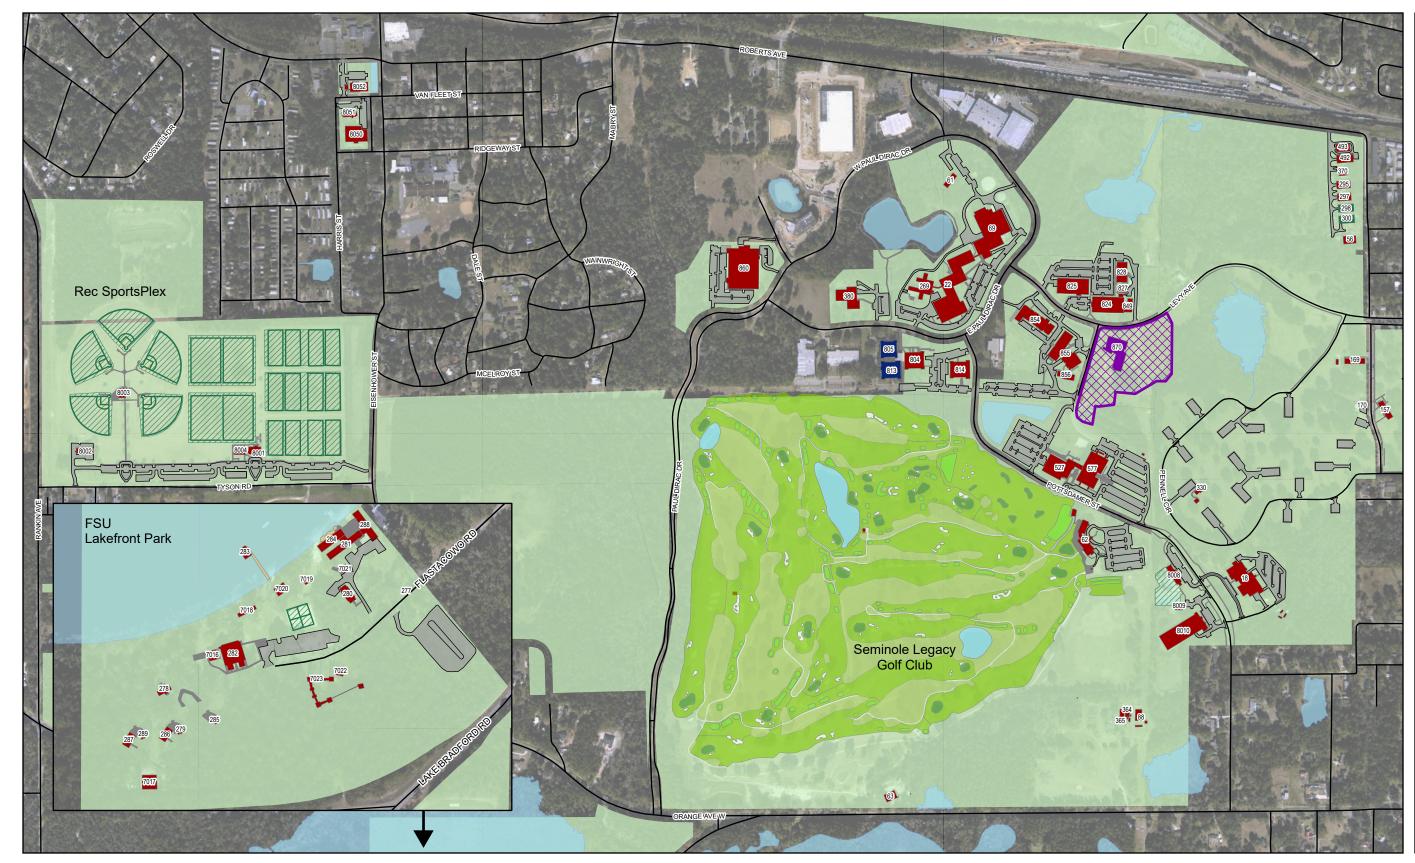

Transportation and Parking Services at transporation@fsu.edu or call 850/644-5278.

View the interactive webmap at: www.campus.map.fsu.edu

| BLDG<br>NUM  | BUILDING NAME                                                              | BLDG<br>ABBREV |
|--------------|----------------------------------------------------------------------------|----------------|
| 18           | PUBLIC BROADCAST CENTER                                                    | PBC            |
| 22           | MAG LAB - GENERAL SCIENCE                                                  | MAG            |
| 56           | OPERA SCENE SHOP                                                           | OPS            |
| 58<br>59     | GOLF COURSE - DRIVING RANGE<br>GOLF COURSE - RESTROOM                      | GCD<br>GCR     |
| 61           | STORAGE BLDG MAG LAB                                                       | F06            |
| 62           | MIDDLETON GOLF CENTER                                                      | GCC            |
| 63           | GOLF COURSE MAINTENANCE                                                    | GMS            |
| 69           | DC MAGNET BUILDING                                                         | DCM            |
| 88<br>157    | NURSERY - GROUNDS GREENHOUSE<br>FACILITIES CAMPUS SUPPORT                  | NB5<br>A08     |
| 169          | FSU POLICE DEPARTMENT UNIT 3                                               | PD3            |
| 170          | ALUMNI VILLAGE MAINTENANCE SHED                                            | B21            |
| 269          | MAG LAB - NMR BUILDING                                                     | NMR            |
| 277          | LAKEFRONT - GATE HOUSE                                                     | R02            |
| 278          | LAKEFRONT - CARETAKER'S RESIDENCE                                          | R03            |
| 279<br>280   | LAKEFRONT - STORAGE - CABIN 6                                              | R12<br>R04     |
| 280          | LAKEFRONT - ADMINISTRATION BUILDING<br>LAKEFRONT - WATERFRONT & OPERATIONS | R04<br>R05     |
| 282          | LAKEFRONT - CONFERENCE CTR - CABIN 4                                       | R06            |
| 283          | LAKEFRONT - DOCK COVER                                                     | R14            |
| 284          | LAKEFRONT - RECREATION BUILDING                                            | R07            |
| 285          | LAKEFRONT - STAFF RESIDENCE - CABIN 5                                      | R08            |
| 286          | LAKEFRONT - DORM - CABIN 6                                                 | R09            |
| 287<br>288   | LAKEFRONT - DORM - CABIN 7<br>LAKEFRONT - BOAT HOUSE                       | R10<br>R11     |
| 289          | LAKEFRONT - STORAGE - CABIN 7                                              | R13            |
| 295          | WAREHOUSE - PROPERTY RECORDS 1                                             | F20            |
| 297          | WAREHOUSE - PROPERTY RECORDS 2                                             | F19            |
| 298          | WAREHOUSE - HOUSING STORAGE 1                                              | F21            |
| 300          | WAREHOUSE - HOUSING STORAGE 2                                              | F01            |
| 329<br>330   | FSU POLICE DEPARTMENT UNIT 1<br>FSU POLICE DEPARTMENT UNIT 2               | PD1<br>PD2     |
| 364          | NURSERY - SCREENED GREENHOUSE                                              | NB9            |
| 365          | NURSERY - PLANT STORAGE GREENHOUSE                                         | NB8            |
| 368          | NURSERY - WIRESHED STORAGE                                                 | NWS            |
| 370          | WAREHOUSE - WEATHERLY FACILITY                                             | F22            |
| 371          | NURSERY - CARPORT                                                          | NC1            |
| 373<br>380   | GOLF COURSE - PRACTICE LAB<br>NORTHWEST REGIONAL DATA CTR.                 | GPF<br>NWR     |
| 382          | NURSERY - BUILDING 1                                                       | NB1            |
| 383          | NURSERY - BUILDING 2                                                       | NB2            |
| 384          | NURSERY - BUILDING 3 FERTILIZER STORAGE                                    | NB3            |
| 395          | NURSERY - BUILDING 4                                                       | NB4            |
| 434          | NURSERY - OFFICE BUILDING                                                  | NB7            |
| 492<br>493   | WAREHOUSE - BUSINESS SERVICES<br>WAREHOUSE - CONTROLLER                    | F23<br>F24     |
| 527          | FAMU-FSU ENGINEERING BLDG B                                                | CE2            |
| 577          | FAMU-FSU ENGINEERING BLDG A                                                | CE1            |
| 804          | I.P SLIGER (BERNHARD F.) #1                                                | BFS            |
| 805          | I.P MORGAN (HERB) #2                                                       | HMB            |
| 813          | I.P JOHNSON (ROBERT M.)                                                    | RMJ            |
| 814<br>824   | I.P SHAW (FRANK) BLDG.<br>RESEARCH FOUNDATION - BLDG. A                    | FSB<br>RF1     |
| 825          | RESEARCH FOUNDATION - BLDG. A                                              | RF2            |
| 826          | MVDC TRANSFORMER BUILDING                                                  | RF3            |
| 827          | CAPS MEDIUM VOLTAGE LAB                                                    | RF4            |
| 828          | CAPS DIELECTRICS RESEARCH                                                  | RF5            |
| 849          | CAPS HIGH-BAY LAB                                                          | RFO            |
| 854          | MATERIALS RESEARCH BUILDING                                                | MRB<br>AMF     |
| 855<br>856   | AME BUILDING (RESEARCH #4)<br>AME UTILITIES BUILDING                       | AME            |
| 860          | TECHNOLOGY SERVICES BLDG (ELBIT)                                           | TSB            |
| 870          | IRCB                                                                       | IRC            |
| 5045         | ENGINEERING - SHED 1                                                       | ES1            |
| 5417         | ENGINEERING - PORTABLE 417                                                 | 417            |
| 5418         | ENGINEERING - PORTABLE 418<br>ENGINEERING - SHED 2                         | 418            |
| 5420<br>7016 | ENGINEERING - SHED 2<br>LAKEFRONT - RENEGADE PAVILION                      | ES2<br>R16     |
| 7010         | LAKEFRONT - LARGE POLE SHED                                                | R17            |
| 7018         | LAKEFRONT - GOLD PAVILION                                                  | R18            |
| 7019         | LAKEFRONT - CHICKEE                                                        | R19            |
| 7020         | LAKEFRONT - GARNET PAVILION                                                | R20            |
| 7021<br>7022 | LAKEFRONT - COVERED SHED/PARKING                                           | R21<br>R22     |
| 7022         | LAKEFRONT - HIGH ROPES PAVILION<br>HIGH ROPES COURSE                       | R22<br>R23     |
| 8001         | IM FIELDS FIELDS CONTROL BLDG.                                             | IM1            |
| 8002         | IM FIELDS MAINTENANCE BLDG.                                                | IM2            |
| 8003         | IM FIELDS SOFTBALL CONTROL                                                 | IM3            |
| 8004         | IM FIELDS REC SPORTSPLEX BLDG.                                             | IM4            |
| 8008<br>8009 | MORCOM AQUATICS CENTER                                                     | MAC            |
| 8009<br>8010 | MORCOM AQUATICS MECH. BLDG.<br>MULTI-PURPOSE EDUCATION FACILITY            | MAM            |
| 8010         | WFSU-TV TRANSMITTER BLDG                                                   | PBS            |
| 8020         | FSUPD STORAGE BUILDING                                                     | PD4            |
| 8050         | FHP ACADEMY                                                                | FHP            |
| 8051         | FHP DORM                                                                   | FH2            |
| 8052         | INTERDISCIPLINARY HEALTH CENTER                                            | IHC            |
| 8053<br>8060 | PRIMARYHEALTH PORTE-COCHERE<br>GOLF COURSE - STORAGE                       | IH2<br>GCS     |
| 0000         | GOLF COURSE - STORAGE<br>GOLF COURSE - FUEL STORAGE                        | GCF            |
|              |                                                                            |                |
| 8061         | GOLF COURSE - FERTILIZER STORAGE                                           | GFS            |
|              | GOLF COURSE - FERTILIZER STORAGE<br>GOLF COURSE - PUMP HOUSE               | GFS<br>GCP     |